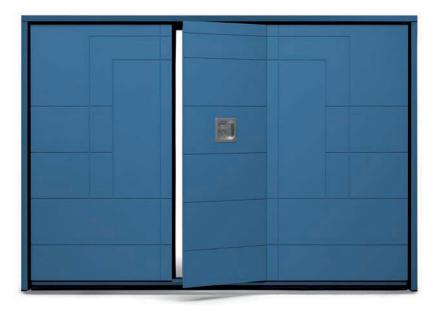

www.thegaragedoorcentre.co.uk

**GARAGE DOOR** ENTRANCE DOOR

available in the series available in the series Secur Plus Secur ■ Perfecta

■ Optima

■ Valida

Wood: Okoume

Finish: Lacquer RAL 5023 distant blue

Elegant crossing of lines and bas-reliefs for a drawing rich of originality that gives personality to the home. It blends in restoration contexts both classic and modern.