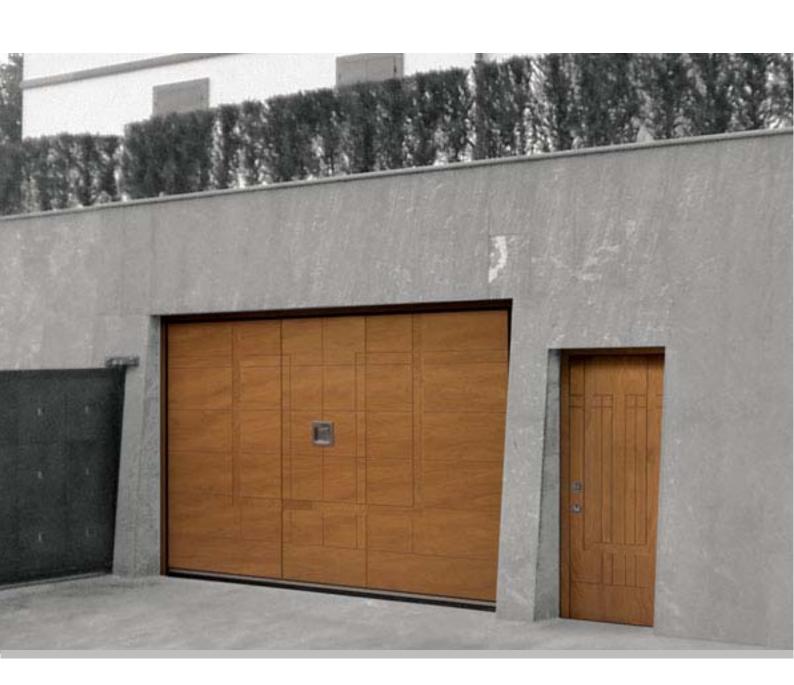

www.the garagedoor centre.co.uk

**GARAGE DOOR ENTRANCE DOOR** 

available in the series ■ Secur Plus ■ Secur available in the series

Perfecta

■ Optima

■ Valida

Wood: Okoume Finish: Honey colour

The tradition of a classic drawing with horizontal lines and the modern insertion of a carved large square put the door in a frame to enhance its importance.