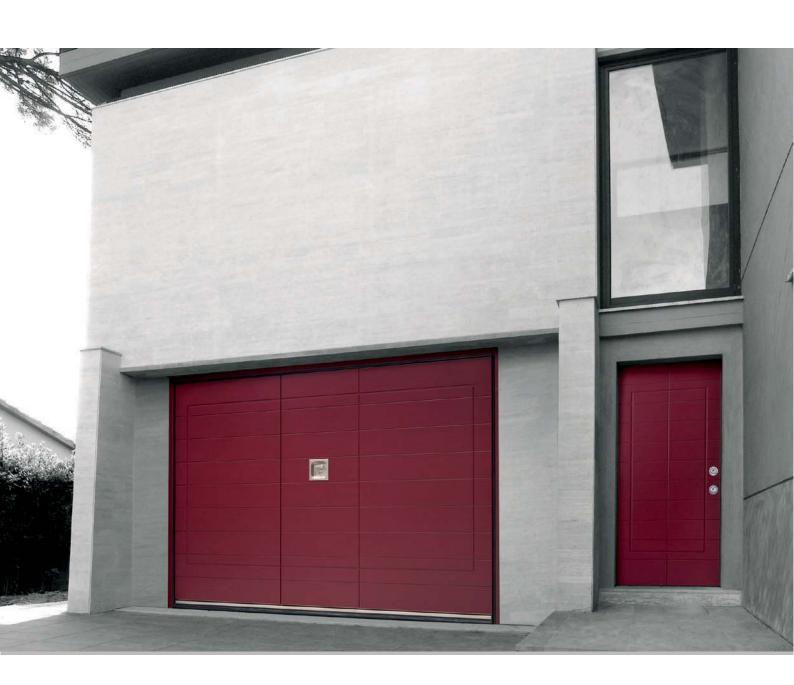

www.thegaragedoorcentre.co.uk

**GARAGE DOOR** ENTRANCE DOOR

available in the series available in the series Secur Plus Secur ■ Perfecta

■ Optima

■ Valida

Wood: Okoume

Finish: Lacquer RAL 5023 distant blue

Elegant crossing of lines and bas-reliefs for a drawing rich of originality that gives personality to the home. It blends in restoration contexts both classic and modern.