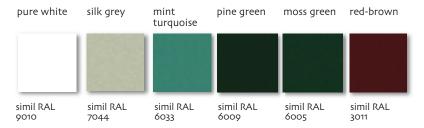

## Lacquers (only on Okoume wood) On request, all similar RAL colours

www.thegaragedoorcentre.co.uk

## the colours

Silvelox offers finishes for the wood essences chosen, using a special water-soluble acrylic varnish that guarantees stability of the characteristics of wood. Finishes that not only enhance the aesthetics, but, equally important, offer long product life. Two types of treatment: impregnations with transparent varnish, and covering lacquers (only for Okoume wood). On request, all similar RAL colours are available.