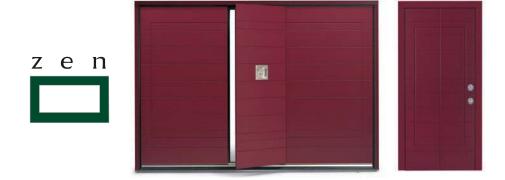

The drawing of the carving reminds the symbol Zen that is not reasoning, theory, but experience objective and subjective that recalls the human being to embrace contradictions, to make a synthesis and realise balance.

Personalised (glasses, windows, woods, colours, inserts, handles....) please refer to the entire range of Silvelox doors and accessories on the Silvelox catalogue.

Harmonic combination of geometric shapes that compose a design. Particularly adapt in modern contexts, suitable for window insertions.