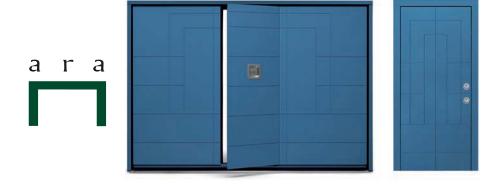

www.thegaragedoorcentre.co.uk

The carving of the panel reproduces the distinctive and characteristic elements of the ARA Pacis Augustea in Rome. One of the most high expressions of the era Augustea and symbol of the return of an era of renascence and prosperity.

Personalised (glasses, windows, woods, colours, inserts, handles....) please refer to the entire range of Silvelox doors and accessories on the Silvelox catalogue.

Harmonic combination of geometric shapes that compose a design. Particularly adapt in modern contexts, suitable for window insertions.