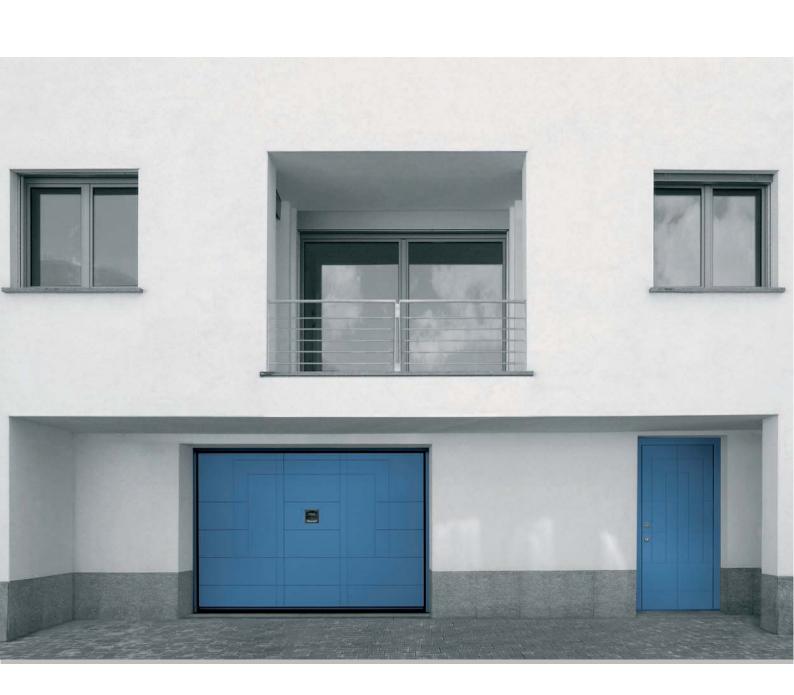

www.thegaragedoorcentre.co.uk

**GARAGE DOOR** ENTRANCE DOOR

available in the series available in the series Secur Plus Secur ■ Perfecta

■ Optima

■ Valida

Wood: Okoume

Finish: Lacquer RAL 5023 distant blue

Elegant crossing of lines and bas-reliefs for a drawing rich of originality that gives personality to the home. It blends in restoration contexts both classic and modern.