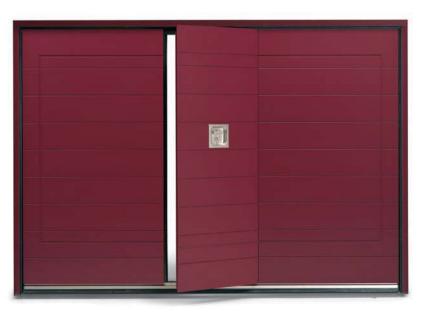

www.thegaragedoorcentre.co.uk

**GARAGE DOOR** ENTRANCE DOOR

available in the series available in the series Secur Plus Secur ■ Perfecta

■ Optima

■ Valida

Wood: Okoume

Finish: Lacquer RAL 5023 distant blue

Elegant crossing of lines and bas-reliefs for a drawing rich of originality that gives personality to the home. It blends in restoration contexts both classic and modern.