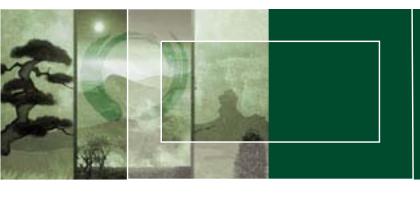

The drawing of the carving reminds the symbol Zen that is not reasoning, theory, but experience objective and subjective that recalls the human being to embrace contradictions, to make a synthesis and realise balance.