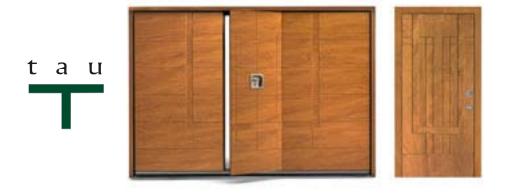

The idea comes from the drawing of the panel that reproduces with the carving the letter T. The name of the model comes from the Greek alphabet, from the nineteenth letter of the alphabet that is Tau (T; t). From the ancient times this sign was seen as miraculous preserving from illnesses and often was painted on the doors against pest.

Personalised (glasses, windows, woods, colours, inserts, handles....) please refer to the entire range of Silvelox doors and accessories on the Silvelox catalogue.

Harmonic combination of geometric shapes that compose a design. Particularly adapt in modern contexts, suitable for window insertions.