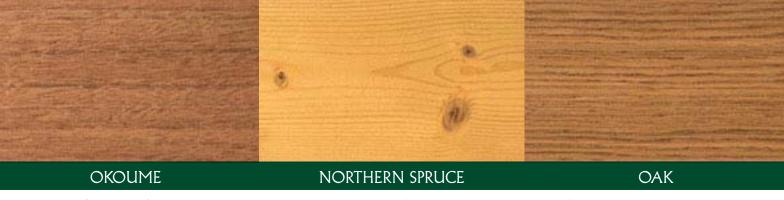

## the woods

The essences used are a strength of the product: a wide choice combining the properties of the wood with the decorative aspect of the door, satisfying personal taste and adding value to different architectural styles. All the above bearing in mind elegance and exclusivity. Ranging from Okoume to Northern spruce, to Oak; as well as, on request, valuable essences such as Meranti, Douglas, Spruce, Larch, Chestnut and Teak.

Silvelox: master's materials.

Central Africa Northern Europe Europe and North America