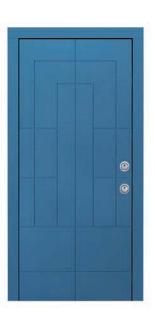

www.thegaragedoorcentre.co.uk

**GARAGE DOOR** ENTRANCE DOOR

available in the series available in the series Secur Plus Secur ■ Perfecta

■ Optima

■ Valida

Wood: Okoume

Finish: Lacquer RAL 5023 distant blue

Elegant crossing of lines and bas-reliefs for a drawing rich of originality that gives personality to the home. It blends in restoration contexts both classic and modern.