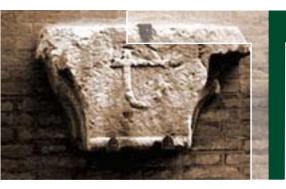

The idea comes from the drawing of the panel that reproduces with the carving the letter T. The name of the model comes from the Greek alphabet, from the nineteenth letter of the alphabet that is Tau (T; t). From the ancient times this sign was seen as miraculous preserving from illnesses and often was painted on the doors against pest.