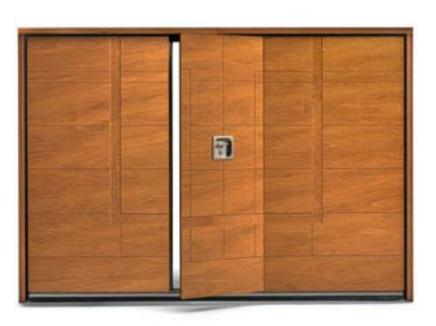

0800 525 442

GARAGE DOOR **ENTRANCE DOOR** 

available in the series Secur Plus Secur available in the series Perfecta

■ Optima

■ Valida

Wood: Okoume

Finish: Lacquer RAL 3005 wine red